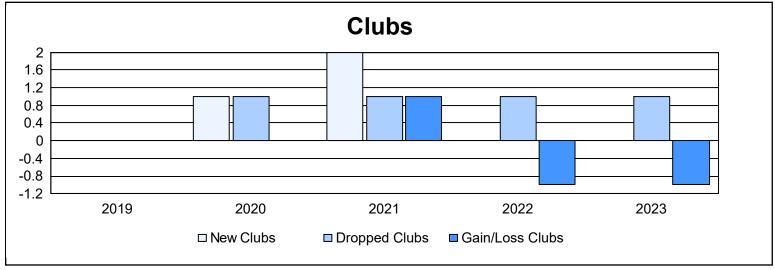

District 33 S

As of June 2023 Cumulative

| Year      | New<br>Clubs | Dropped<br>Clubs | Gain/<br>Loss<br>Clubs | New<br>Members | Charter<br>Members | Reinstate<br>Members | Transfer<br>Members | Total<br>Member<br>Added | Total<br>Members<br>Dropped | Gain/<br>Loss<br>Members |
|-----------|--------------|------------------|------------------------|----------------|--------------------|----------------------|---------------------|--------------------------|-----------------------------|--------------------------|
| 2018-2019 | 0            | 0                | 0                      | 148            | 2                  | 4                    | 13                  | 167                      | 211                         | -44                      |
| 2019-2020 | 1            | 1                | 0                      | 103            | 27                 | 2                    | 8                   | 140                      | 206                         | -66                      |
| 2020-2021 | 2            | 1                | 1                      | 102            | 56                 | 15                   | 10                  | 183                      | 182                         | 1                        |
| 2021-2022 | 0            | 1                | -1                     | 94             | 1                  | 3                    | 4                   | 102                      | 181                         | -79                      |
| 2022-2023 | 0            | 1                | -1                     | 107            | 2                  | 8                    | 23                  | 140                      | 203                         | -63                      |
| Average   | 1            | 1                | 0                      | 111            | 18                 | 6                    | 12                  | 146                      | 197                         | -50                      |