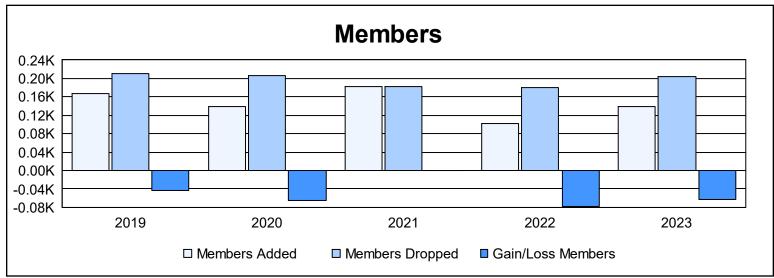

District 33 S

As of June 2023 Cumulative

| Year      | New<br>Clubs | Dropped<br>Clubs | Gain/<br>Loss<br>Clubs | New<br>Members | Charter<br>Members | Reinstate<br>Members | Transfer<br>Members | Total<br>Member<br>Added | Total<br>Members<br>Dropped | Gain/<br>Loss<br>Members |
|-----------|--------------|------------------|------------------------|----------------|--------------------|----------------------|---------------------|--------------------------|-----------------------------|--------------------------|
| 2018-2019 | 0            | 0                | 0                      | 148            | 2                  | 4                    | 13                  | 167                      | 211                         | -44                      |
| 2019-2020 | 1            | 1                | 0                      | 103            | 27                 | 2                    | 8                   | 140                      | 206                         | -66                      |
| 2020-2021 | 2            | 1                | 1                      | 102            | 56                 | 15                   | 10                  | 183                      | 182                         | 1                        |
| 2021-2022 | 0            | 1                | -1                     | 94             | 1                  | 3                    | 4                   | 102                      | 181                         | -79                      |
| 2022-2023 | 0            | 1                | -1                     | 107            | 2                  | 8                    | 23                  | 140                      | 203                         | -63                      |
| Average   | 1            | 1                | 0                      | 111            | 18                 | 6                    | 12                  | 146                      | 197                         | -50                      |